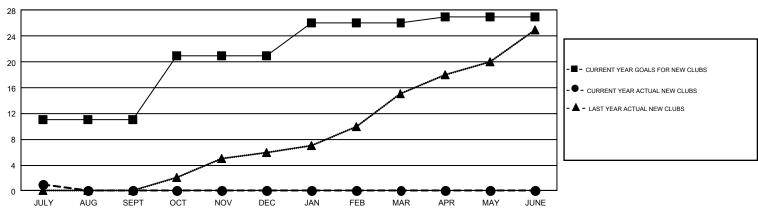

## GMT Constitutional Area 6, Group B

GMT: OPEN

REPORT DOES NOT INCLUDE CLUBS IN UNDISTRICTED AREAS.

| Clubs                 |               |           |               | Members               |                           |                         |                                              |  |
|-----------------------|---------------|-----------|---------------|-----------------------|---------------------------|-------------------------|----------------------------------------------|--|
| RESULTS FOR 2019-2020 |               |           |               | RESULTS FOR 2019-2020 |                           |                         |                                              |  |
| QUARTER               | NEW CLUB GOAL | NEW CLUBS | DROPPED CLUBS | QUARTER               | MEMBER GROWTH NET<br>GOAL | MEMBER GROWTH<br>ACTUAL | DROPPED MEMBERS ACTUAL (including transfers) |  |
| JULY/AUG/SEPT         | 11            | 1         | 4             | JULY/AUG/SEPT         | 310                       | 179                     | 227                                          |  |
| OCT/NOV/DEC           | 10            | 0         | 0             | OCT/NOV/DEC           | 415                       | 0                       | 0                                            |  |
| JAN/FEB/MAR           | 5             | 0         | 0             | JAN/FEB/MAR           | 230                       | 0                       | 0                                            |  |
| APR/MAY/JUNE          | 1             | 0         | 0             | APR/MAY/JUNE          | 181                       | 0                       | 0                                            |  |

## GOALS AND ACTUAL NEW CLUBS CUMULATIVE

| DROPPED CLUBS: 4  DROPPED MEMBERS |     | 50 CLUBS OF 555 ADDED 1 OR MORE<br>NEW MEMBERS | GENDER DISTR<br>MALE<br>FEMALE  | 11,004 (76.61%)<br>3,359 (23.39%) |       |  |
|-----------------------------------|-----|------------------------------------------------|---------------------------------|-----------------------------------|-------|--|
| DECEASED                          | 6   | CLICK HERE FOR CLIMITATIVE                     | TOTAL FAMILY UNIT MEMBERS       |                                   | 4,530 |  |
| CLUB CANCELLED 0                  |     | CLICK HERE FOR CUMULATIVE MEMBERSHIP DATA      |                                 |                                   | 0.445 |  |
| OTHER                             | 221 |                                                | FAMILY MEMBERS PAYING HALF DUES |                                   | 2,445 |  |
| TOTAL                             | 227 |                                                |                                 |                                   |       |  |