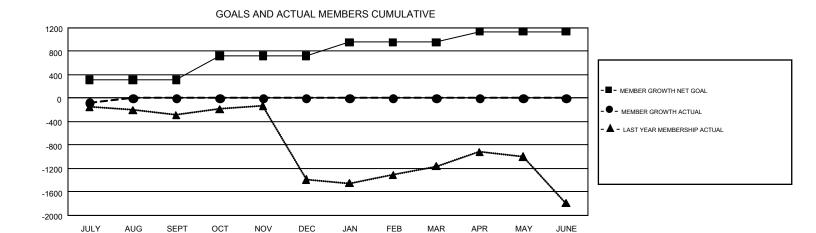

## GMT Constitutional Area 6, Group B

GMT: OPEN

REPORT DOES NOT INCLUDE CLUBS IN UNDISTRICTED AREAS.

| Clubs                 |               |           |               | Members               |                           |                         |                                              |  |
|-----------------------|---------------|-----------|---------------|-----------------------|---------------------------|-------------------------|----------------------------------------------|--|
| RESULTS FOR 2019-2020 |               |           |               | RESULTS FOR 2019-2020 |                           |                         |                                              |  |
| QUARTER               | NEW CLUB GOAL | NEW CLUBS | DROPPED CLUBS | QUARTER               | MEMBER GROWTH NET<br>GOAL | MEMBER GROWTH<br>ACTUAL | DROPPED MEMBERS ACTUAL (including transfers) |  |
| JULY/AUG/SEPT         | 11            | 1         | 4             | JULY/AUG/SEPT         | 310                       | 179                     | 227                                          |  |
| OCT/NOV/DEC           | 10            | 0         | 0             | OCT/NOV/DEC           | 415                       | 0                       | 0                                            |  |
| JAN/FEB/MAR           | 5             | 0         | 0             | JAN/FEB/MAR           | 230                       | 0                       | 0                                            |  |
| APR/MAY/JUNE          | 1             | 0         | 0             | APR/MAY/JUNE          | 181                       | 0                       | 0                                            |  |

## GOALS AND ACTUAL NEW CLUBS CUMULATIVE

| DROPPED CLUBS: 4  DROPPED MEMBERS |     | 50 CLUBS OF 555 ADDED 1 OR MORE<br>NEW MEMBERS | GENDER DISTR<br>MALE<br>FEMALE  | 11,004 (76.61%)<br>3,359 (23.39%) |       |  |
|-----------------------------------|-----|------------------------------------------------|---------------------------------|-----------------------------------|-------|--|
| DECEASED                          | 6   | CLICK HERE FOR CLIMITATIVE                     | TOTAL FAMILY UNIT MEMBERS       |                                   | 4,530 |  |
| CLUB CANCELLED 0                  |     | CLICK HERE FOR CUMULATIVE MEMBERSHIP DATA      |                                 |                                   | 0.445 |  |
| OTHER                             | 221 |                                                | FAMILY MEMBERS PAYING HALF DUES |                                   | 2,445 |  |
| TOTAL                             | 227 |                                                |                                 |                                   |       |  |